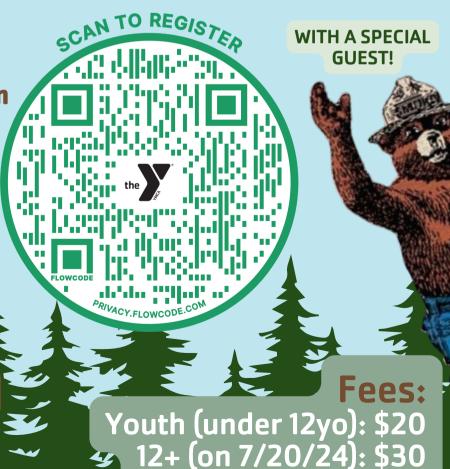

#### **PRICING:**

**\$20 -** Youth (under 12 y/o)

**\$30 -** 12+ y/o (on 7/20/24)

\*payment due at registration

Please contact our Health & Wellness Director, Collin, with any questions: cbenfield@bloomsburgy.org