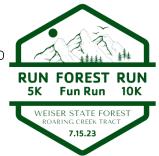

# RUN FOREST RUN 5K Fun Run 10K

WEISER STATE FOREST ROARING CREEK TRACT 7.15.23

### **WEISER STATE FOREST**

Route 42 Parking Area Roaring Creek Tract Catawissa, PA 17820

\*T-Shirt included when registered before 6/15/23

**REGISTRATION OPEN: 8AM** 

**1MI. FUN RUN START: 9AM** 

**5K/10K START: 10AM** 

#### **FEES:**

YOUTH (UNDER 12YO): \$15 12+ (BEFORE 6/15/23) \$25 12+ (AFTER 6/15/23) \$35